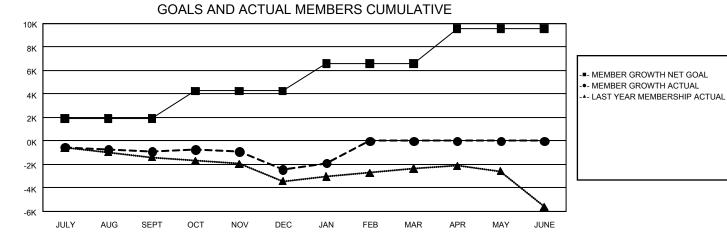

## GMT MONTHLY MEMBERSHIP PROGRESS REPORT

GAT Constitutional Area 4

Results as of: 1/31/2024

REPORT DOES NOT INCLUDE CLUBS IN UNDISTRICTED AREAS.

| Clubs                 |               |           |               | Members               |                           |                         |                                                    |  |
|-----------------------|---------------|-----------|---------------|-----------------------|---------------------------|-------------------------|----------------------------------------------------|--|
| RESULTS FOR 2023-2024 |               |           |               | RESULTS FOR 2023-2024 |                           |                         |                                                    |  |
| QUARTER               | NEW CLUB GOAL | NEW CLUBS | DROPPED CLUBS | QUARTER               | MEMBER GROWTH<br>NET GOAL | MEMBER GROWTH<br>ACTUAL | DROPPED<br>MEMBERS ACTUAL<br>(including transfers) |  |
| JULY/AUG/SEPT         | 12            | 13        | 56            | JULY/AUG/SEPT         | 1,904                     | 3,462                   | 3,882                                              |  |
| OCT/NOV/DEC           | 42            | 17        | 44            | OCT/NOV/DEC           | 2,360                     | 4,279                   | 5,372                                              |  |
| JAN/FEB/MAR           | 48            | 9         | 20            | JAN/FEB/MAR           | 2,330                     | 2,129                   | 1,414                                              |  |
| APR/MAY/JUNE          | 62            | 0         | 0             | APR/MAY/JUNE          | 2,988                     | 0                       | 0                                                  |  |