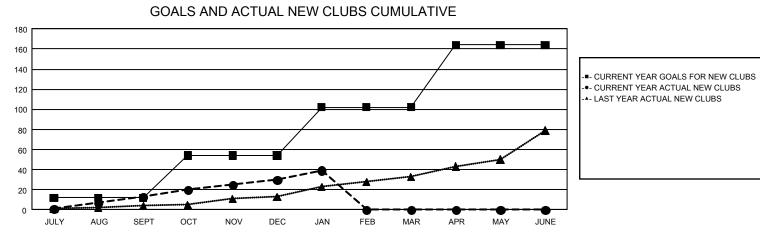

## GMT MONTHLY MEMBERSHIP PROGRESS REPORT

GAT Constitutional Area 4

Results as of: 1/31/2024

REPORT DOES NOT INCLUDE CLUBS IN UNDISTRICTED AREAS.

| Clubs                 |               |           |               | Members               |                           |                         |                                                    |  |
|-----------------------|---------------|-----------|---------------|-----------------------|---------------------------|-------------------------|----------------------------------------------------|--|
| RESULTS FOR 2023-2024 |               |           |               | RESULTS FOR 2023-2024 |                           |                         |                                                    |  |
| QUARTER               | NEW CLUB GOAL | NEW CLUBS | DROPPED CLUBS | QUARTER               | MEMBER GROWTH<br>NET GOAL | MEMBER GROWTH<br>ACTUAL | DROPPED<br>MEMBERS ACTUAL<br>(including transfers) |  |
| JULY/AUG/SEPT         | 12            | 13        | 56            | JULY/AUG/SEPT         | 1,904                     | 3,462                   | 3,882                                              |  |
| OCT/NOV/DEC           | 42            | 17        | 44            | OCT/NOV/DEC           | 2,360                     | 4,279                   | 5,372                                              |  |
| JAN/FEB/MAR           | 48            | 9         | 20            | JAN/FEB/MAR           | 2,330                     | 2,129                   | 1,414                                              |  |
| APR/MAY/JUNE          | 62            | 0         | 0             | APR/MAY/JUNE          | 2,988                     | 0                       | 0                                                  |  |